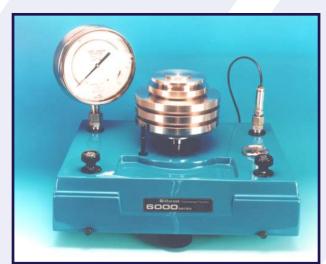

## 6000 Series Deadweight Testers

## **Specification**

Range: -1 bar to 40 bar / -15 to 600 psi

(kg/cm² also available)

Higher accuracy: 0.01% of reading.Standard accuracy: 0.025% of reading.Traceability: NPL, NAMAS, NIST.

Weights: Stainless steel, non magnetic.

System pressure: Visual indicator.

System source: External positive and or vacuum supply

required.

System control: Fine adjustment controls.

Two test stations.

Weight: Tester 9 kg
Weights: Pressure 40kg

Vacuum 1.25kg

*Dimensions:* 455 x 340 x 400mm.

Standard corrections:

Gravity: 9.80665 m/s<sup>2</sup> Temperature: 20°C Air density 1.2 kg/m<sup>3</sup>

6390 deadweight tester.